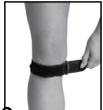

## **DIRECTIONS**

Center tubing directly under patella (knee cap), velcro facing out. Wrap Knee Pro-Tec® around knee so that strap fits into groove just beneath patella.

Feed tongue through plastic loop and pull back across knee.