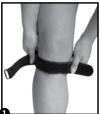

## **DIRECTIONS**

Center tubing directly under patella (knee cap), velcro facing out. Wrap Knee Pro-Tec® around knee so that strap fits into groove just beneath patella.

Feed tongue through plastic loop and pull back across knee.