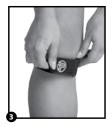

## **DIRECTIONS**

Center tubing directly under patella (knee cap), velcro facing out. Wrap Knee Pro-Tec® around knee so that strap fits into groove just beneath patella.

Feed tongue through plastic loop and pull back across knee.

Secure below your knee for a snug, comfortable fit.