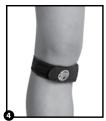

## KNEE PRO-TEC® PATELLAR TENDON STRAP

## **DIRECTIONS**



Center tubing directly under patella (knee cap), velcro facing out. Wrap Knee Pro-Tec® around knee so that strap fits into groove just beneath patella.



Feed tongue through plastic loop and pull back across knee.





Secure below your knee for a snug, comfortable fit.

## "THE ORIGINAL NEOPRENE KNEE STRAP"

**Note:** Pro-Tec Athletics strongly urges consultation with a medical doctor before using any orthopedic support.

Warning: Do not adjust too tightly or wear while sleeping.

pro-tecathletics.com (800) 779-3372 Pro-Tec Athletics Redmond, WA USA